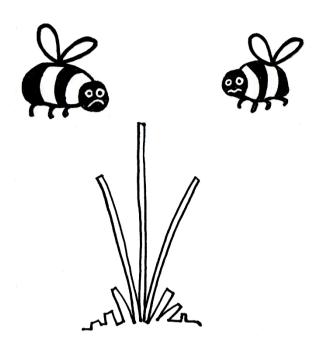

## **ACTIVITY 2**

These bees can't find any flowers. Can you help them?

The sun turns the sea water into clouds, and the clouds make rain that help the plants grow.

ACTIVITY 3
This plant is very thirsty.
Can you make it rain?