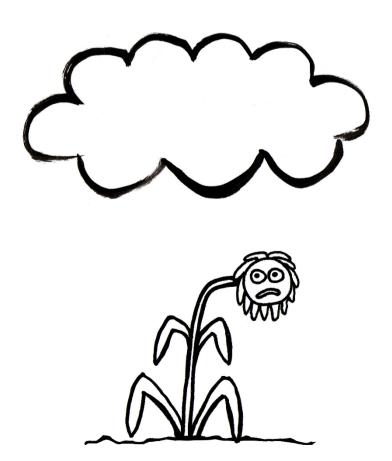

## **ACTIVITY 2**

These bees can't find any flowers. Can you help them?

The sun turns the sea water into clouds, and the clouds make rain that help the plants grow.

ACTIVITY 3
This plant is very thirsty.
Can you make it rain?